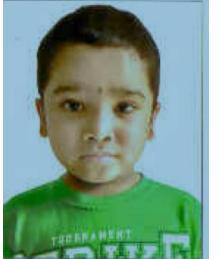

### **Application for Help**

| PATIENT NAME    | : N.V RAKESH BABU                      |
|-----------------|----------------------------------------|
| FATHER/GUARDIAN | : N CHANDRAKANTH                       |
| MOTHER          | ; N LAXMI                              |
| ADDRESS         | : H NO 427-2 NANDYAL A KURNOOL (DISIT) |
| PHONE NUMBER    | : 9441579014,9553196602                |

| UMR No | : | UMR- 26089 |
|--------|---|------------|
| AGE    | : | 5Years     |
|        |   |            |

GENDER : MALE