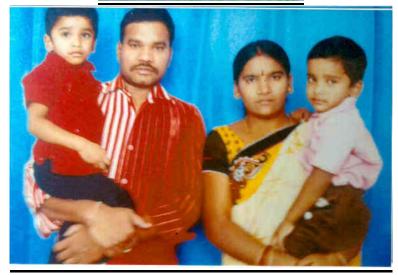

### **Application for Help**

| PATIENT NAME    | : N.V RAKESH BABU                      |
|-----------------|----------------------------------------|
| FATHER/GUARDIAN | : N CHANDRAKANTH                       |
| MOTHER          | ; N LAXMI                              |
| ADDRESS         | : H NO 427-2 NANDYAL A KURNOOL (DISIT) |
| PHONE NUMBER    | : 9441579014,9553196602                |

**Family Circumstances:** Father out of job soon after diagnosis due to repeated absences. No other source of income for the family. 6.5 lakhs